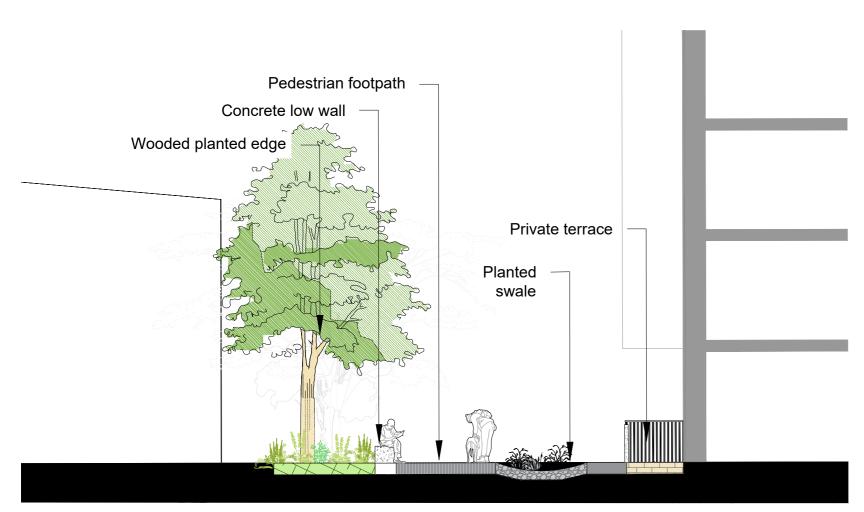

KEY PLAN - 1/2000 @ A1

SECTION Ee - PEDESTRIAN LINK TO LUAS SCALE 1:100 @ A1

SECTION Ff - PYRMID PARK SCALE 1:100 @ A1

SECTION Gg - PINE TREE WALK SCALE 1:100 @ A1

## NOTES

- Drawing to be read with the accompanying Landscape Strategy and Design Report 16408-2-D01-RevA and Landscape Masterplan Areas 16408-2-401-406
- DRAWING ISSUED FOR PLANNING PURPOSE ONLY. LANDSCAPE IS SUBJECT TO APPROVAL OF THE PLANNING AUTHORITY