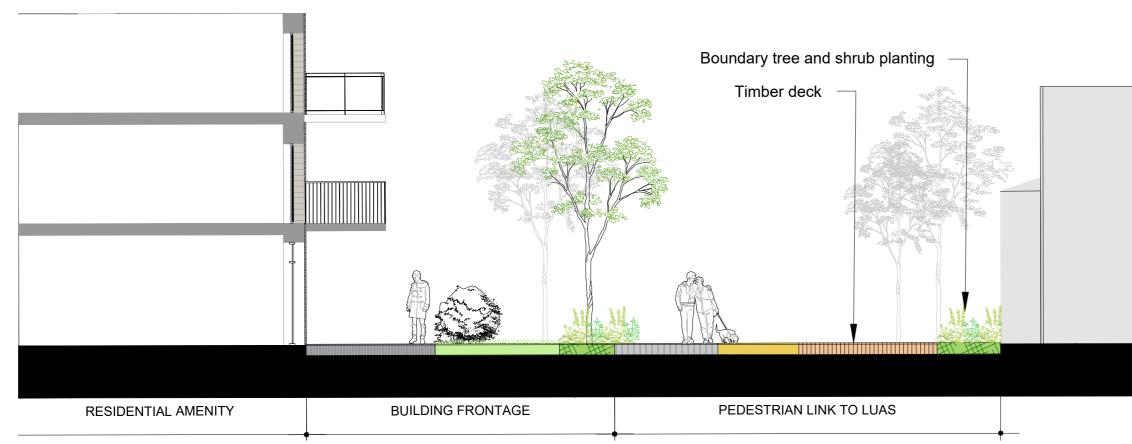

KEY PLAN - 1/2000 @ A1

SECTION Ee - PEDESTRIAN LINK TO LUAS SCALE 1:100 @ A1

SECTION Ff - PYRMID PARK SCALE 1:100 @ A1

SECTION Gg - PINE TREE WALK SCALE 1:100 @ A1