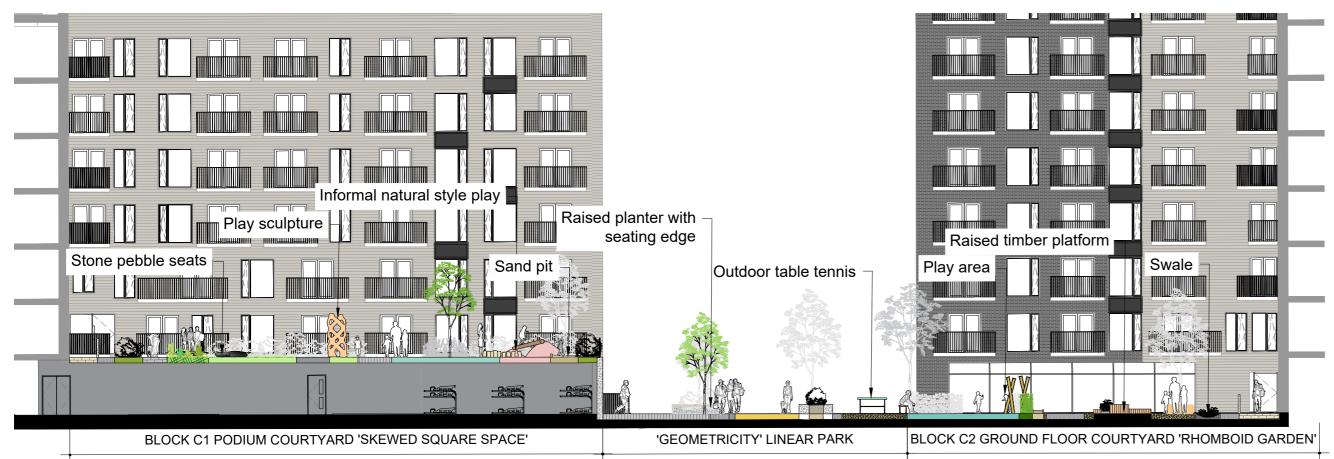

KEY PLAN - 1/2000 @ A1

SECTION Ee - PEDESTRIAN LINK TO LUAS SCALE 1:100 @ A1

SECTION Ff - PYRMID PARK SCALE 1:100 @ A1

SECTION Gg - PINE TREE WALK SCALE 1:100 @ A1