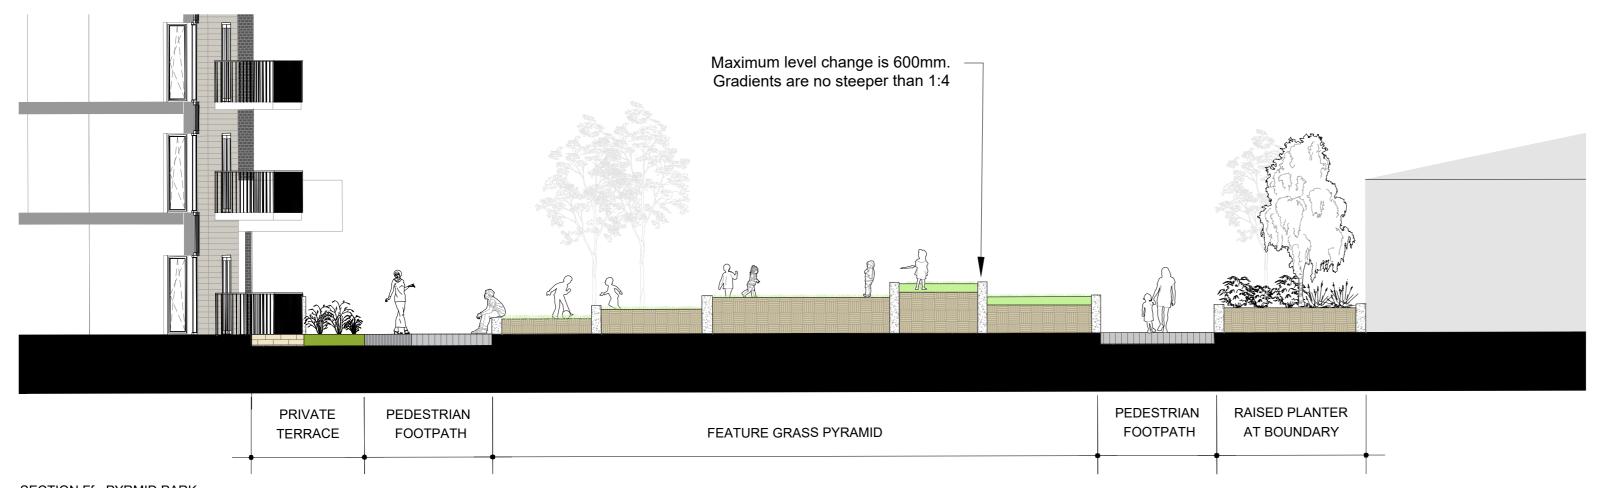

KEY PLAN - 1/2000 @ A1

SECTION Ee - PEDESTRIAN LINK TO LUAS SCALE 1:100 @ A1

SECTION Ff - PYRMID PARK SCALE 1:100 @ A1

SECTION Gg - PINE TREE WALK SCALE 1:100 @ A1

## NOTES

- Drawing to be read with the accompanying Landscape Strategy and Design Report 16408-2-D01-RevA and Landscape Masterplan Areas 16408-2-401-406
- DRAWING ISSUED FOR PLANNING PURPOSE ONLY. LANDSCAPE IS SUBJECT TO APPROVAL OF THE PLANNING AUTHORITY