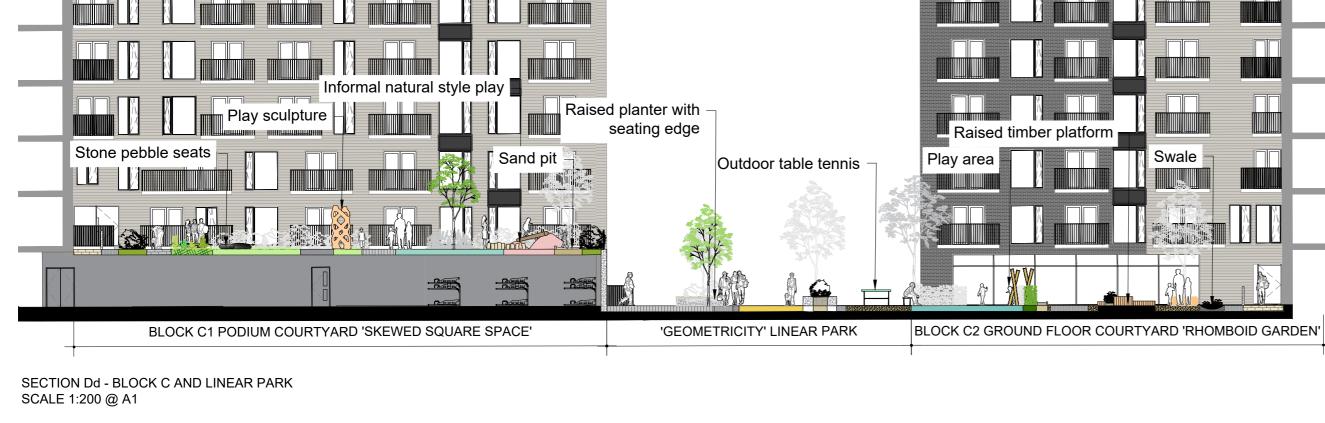

KEY PLAN - 1/2000 @ A1

SECTION Ee - PEDESTRIAN LINK TO LUAS SCALE 1:100 @ A1

SECTION Ff - PYRMID PARK SCALE 1:100 @ A1

SECTION Gg - PINE TREE WALK SCALE 1:100 @ A1